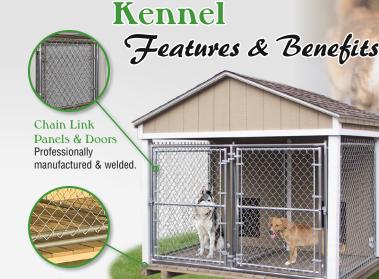

## 4' x 8' Single Kennel

5' x 4' exterior run area with chain link panels & gate.

Exterior run area features composite decking for comfort & easy wash-down.

Choice of pet opening size between enclosed area and exterior run area: 12" x 15" or 13" x 19" (Pet door optional).

#### 8' x 8' Medium Double Kennel

63" interior wall height.

3' x 8' enclosed area with two 5' x 8' exterior run area with two 5' x 4' compartments with chain-link panels and two chain-link gates. Exterior run area features composite decking for comfort

Choice of pet opening size between enclosed area and exterior run area: 12" x 15" or 13" x 19".

& easy wash-down.

| Kennels                  | Customer Pickup<br>(At Store) | <b>Delivered</b><br>(Within 20 miles of Store) |
|--------------------------|-------------------------------|------------------------------------------------|
| 4x8 Single Kennel        |                               |                                                |
| 8x8 Medium Double Kennel |                               |                                                |
| 8x14 Large Double Kennel |                               |                                                |