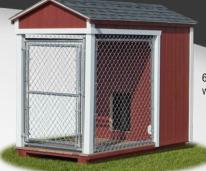

## 4' x 8' Single Kennel

5' x 4' exterior run area with chain link panels & gate.

Exterior run area features composite decking for comfort & easy wash-down.

Choice of pet opening size between enclosed area and exterior run area: 12" x 15" or 13" x 19" (Pet door optional).