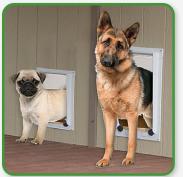

### **Kennel Upgrades**

Small Magnetic Door (11" x 13")

Large Magnetic Door (13" x 19")

Double Bracket Feed & Water Bowls (includes two bowls)

Electrical Package (Includes 60-amp service, one double interior receptacle, one interior bulb light, & one light switch)

# Kennel Upgrades

Small optional magnetic door

Optional double bracket for feed & water bowls (includes two bowls)

Optional magnetic door swings in both directions, with magnetic catch to secure.

Dog Boxes