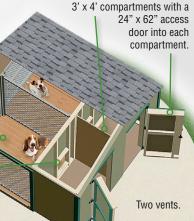

# Shelters for Man's Best Friend

63" interior wall height.

> 3' x 4' enclosed area with 24" x 62" access door.

#### 8' x 8' Medium Double Kennel

63" interior wall height.

3' x 8' enclosed area with two 5' x 8' exterior run area with two 5' x 4' compartments with chain-link panels and two chain-link gates. Exterior run area features composite decking for comfort