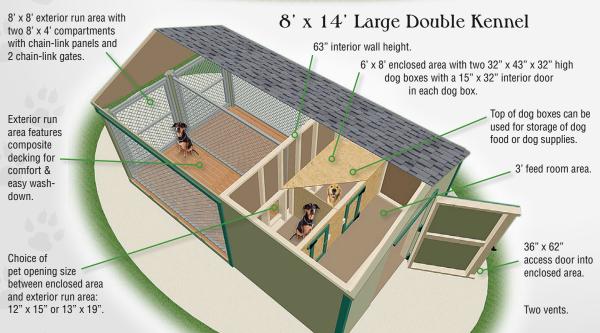

#### 8' x 8' Medium Double Kennel

63" interior wall height.

3' x 8' enclosed area with two 5' x 8' exterior run area with two 5' x 4' compartments with chain-link panels and two chain-link gates. Exterior run area features composite decking for comfort

Choice of pet opening size between enclosed area and exterior run area: 12" x 15" or 13" x 19".

& easy wash-down.

| Kennels                  | Customer Pickup<br>(At Store) | <b>Delivered</b><br>(Within 20 miles of Store) |
|--------------------------|-------------------------------|------------------------------------------------|
| 4x8 Single Kennel        |                               |                                                |
| 8x8 Medium Double Kennel |                               |                                                |
| 8x14 Large Double Kennel |                               |                                                |