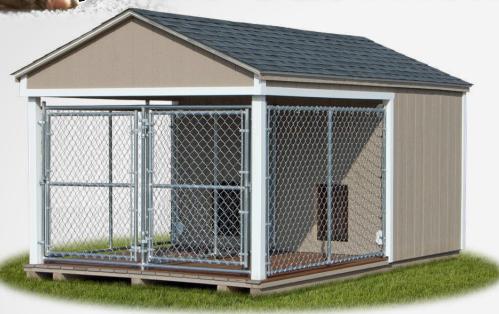

#### 8' x 8' Medium Double Kennel

63" interior wall height.

3' x 8' enclosed area with two 5' x 8' exterior run area with two 5' x 4' compartments with chain-link panels and two chain-link gates. Exterior run area features composite decking for comfort

Choice of pet opening size between enclosed area and exterior run area: 12" x 15" or 13" x 19".

& easy wash-down.

| Kennels                  | Customer Pickup<br>(At Store) | <b>Delivered</b><br>(Within 20 miles of Store) |
|--------------------------|-------------------------------|------------------------------------------------|
| 4x8 Single Kennel        |                               |                                                |
| 8x8 Medium Double Kennel |                               |                                                |
| 8x14 Large Double Kennel |                               |                                                |