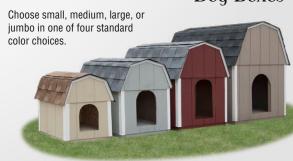

| Dog Boxes                                           |                                                    | Customer Pickup ONLY (At Store)                           |                                                    |  |
|-----------------------------------------------------|----------------------------------------------------|-----------------------------------------------------------|----------------------------------------------------|--|
| Small Dog Box<br>(20"x24")                          | Medium Dog Box<br>(28"x32")                        | Large Dog Box<br>(32"x40")                                | Jumbo Dog Box<br>(40"x48")                         |  |
| Four Standard Dog Box Color Schemes:                |                                                    |                                                           |                                                    |  |
| PC Clay with<br>White trim and<br>Charcoal shingles | Red with<br>White trim and<br>Pewter Grey shingles | Light Grey with<br>White trim and<br>Pewter Grey shingles | Beige with<br>White trim and<br>Shakewood shingles |  |
| Upcharge for any color modification for dog boxes   |                                                    |                                                           |                                                    |  |