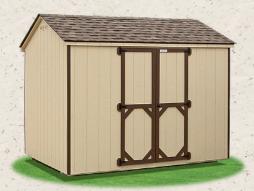

## Vinyl Models Also Available

Vinyl Madison Mini Barn 8 x 10

Vinyl Madison Peak 8x12

Madison Mini Barn 6 x 8

Madison Peak
8 x 10
(6' wall height allows room for wall hanging space or to install shelving.)