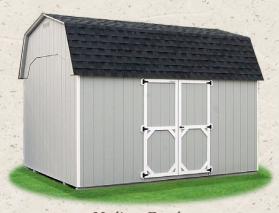

Madison Dutch
10 x 14
s you ample overhead stor

(Gives you ample overhead storage space plus lots of room for shelving.)

|     | SIZE    | MINI BARN     |       | PEAK          |       | DUTCH         |       |
|-----|---------|---------------|-------|---------------|-------|---------------|-------|
|     |         | LP Smart Side | Vinyl | LP Smart Side | Vinyl | LP Smart Side | Vinyl |
| 0   | 6 x 6   |               |       |               |       |               |       |
| 3/2 | 6 x 8   |               |       |               |       |               |       |
| ¥.  | 8 x 8   |               |       |               |       |               |       |
| +   | 8 x 10  |               |       |               |       |               |       |
|     | 8 x 12  |               |       |               |       |               |       |
|     | 10 x 10 |               |       |               |       |               |       |
| 7   | 10 x 12 |               |       |               |       |               |       |
| -   | 10 x 14 |               |       |               |       |               |       |