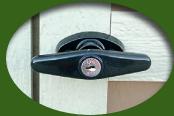

#### **FEATURES:**

Shingles installed with nails in choice of color (with lifetime mfg warranty)

Two gable end vents

3" overhang with aluminum drip edge;
Aluminum corner trim

Key door handle

Engineered LP Smart Side in choice of color (with 50-year mfg warranty)