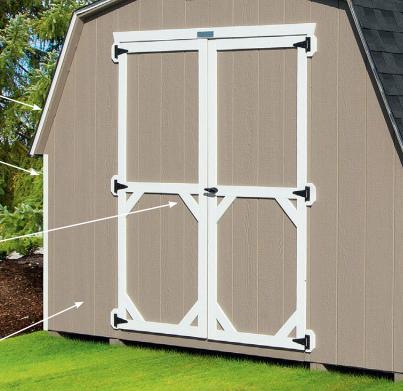

#### **FEATURES:**

Shingles installed with nails in choice of color (with lifetime mfg warranty)

Two gable end vents

3" overhang with aluminum drip edge;
Aluminum corner trim

Key door handle

Engineered LP Smart Side in choice of color (with 50-year mfg warranty)

# Upgrades to your Madison Series Building:

- · Piano Door Hinges
- · Coated Flooring
- Windows
- Fiberglass Doors (on vinyl models)

"I was able to have my building delivered for less than 18 months of storage rental payments. Now I have the convenience of storage in my own back yard!"