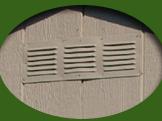

#### **FEATURES:**

Shingles installed with nails in choice of color (with lifetime mfg warranty)

Two gable end vents

3" overhang with aluminum drip edge;
Aluminum corner trim

Key door handle

Engineered LP Smart Side in choice of color (with 50-year mfg warranty)

#### **SPECIFICATIONS:**

- 4 x 4 pressure-treated runners
- 2 x 4 floor joists (16" on center)
- 5/8" floor sheeting
- LP smart panel siding (with 50-year mfg warranty) or vinyl siding (with lifetime mfg warranty)
- 2 x 3 wall and rafter construction (24" on center)
- Choice of colors
- Two gable end vents for air circulation