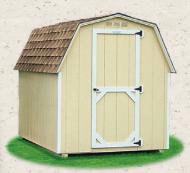

## Vinyl Models Also Available

Vinyl Madison Mini Barn 8 x 10

Vinyl Madison Peak 8x12

Madison Mini Barn 6 x 8

Madison Peak
8 x 10
(6' wall height allows room for wall hanging space or to install shelving.)