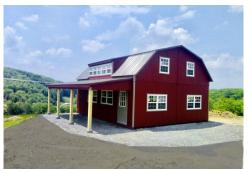

# **CABINS**

**Amish Built** 

Recreational Cabins

**20x20 Cabin**– Features Board & Batten Siding, 12' dormer, ins windows, and more

**24x28 Cabin**– Options include 12' dormer w/3 extra windows, 9x28 porch, extra ins windows. Colors: siding– red, trim– clay, metal roof– bronze