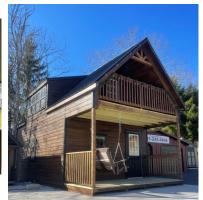

# **CABINS**

**Amish Built** 

Recreational Cabins

**20x20 Cabin**– Features Board & Batten Siding, 12' dormer, ins windows, and more

**24x28 Cabin**– Options include 12' dormer w/3 extra windows, 9x28 porch, extra ins windows. Colors: siding– red, trim– clay, metal roof– bronze