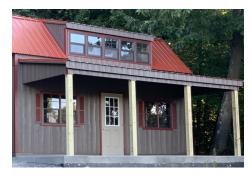

Exterior of 12' dormer w/5 windows

Interior of 12' dormer w/5 windows

**Cabin Package Includes:** Duratemp T-1-11 Siding, moisture barrier, fully vented, 2x6 walls, Tyvek wrap, insulated floor, insulated windows, 12" overhang, & 9-lite house door