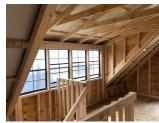

Exterior of 12' dormer w/5 windows

Interior of 12' dormer w/5 windows

**Cabin Package Includes:** Duratemp T-1-11 Siding, moisture barrier, fully vented, 2x6 walls, Tyvek wrap, insulated floor, insulated windows, 12" overhang, & 9-lite house door