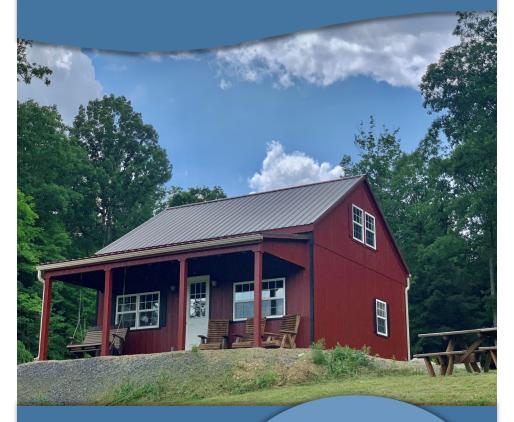

# **CABINS**

**Amish Built** 

Recreational Cabins

**20x20 Cabin**– Features Board & Batten Siding, 12' dormer, ins windows, and more

**24x28 Cabin**– Options include 12' dormer w/3 extra windows, 9x28 porch, extra ins windows. Colors: siding– red, trim– clay, metal roof– bronze

**24x24 Cabin**– Features log siding. Options include small roof over door, sliding door, 15-lite door in upper level. *Decks installed by independent contractor.* 

14x28 Cabin– Like the "Morgans " \$51,995 Eliminate dormers- \$3,685 ea, T-1-11 Siding– save \$7,270