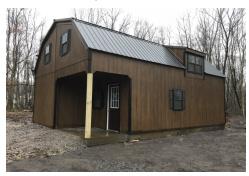

# **CABINS**

**Amish Built** 

Recreational Cabins

**20x20 Cabin**– Features Board & Batten Siding, 12' dormer, ins windows, and more

**24x28 Cabin**– Options include 12' dormer w/3 extra windows, 9x28 porch, extra ins windows. Colors: siding– red, trim– clay, metal roof– bronze