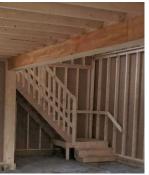

| 36,790 | 24x36 | 60,865 |  |  |
| 12x24              | 25,995 | 20x24                       | 41,415 | 24x40 | 66,295 |  |  |
| 12x30              | 30,345 | 20x28                       | 46,775 | 24x48 | 80,735 |  |  |
| 12x36              | 35,275 | 20x32                       | 51,490 | 28x28 | 59,498 |  |  |
| 14x20              | 26,485 | 24x20                       | 40,545 | 28x30 | 62,525 |  |  |
| 14x24              | 29,998 | 24x24                       | 44,860 | 28x32 | 65,550 |  |  |
| 14x28              | 33,585 | 24x28                       | 50,825 | 28x36 | 72,150 |  |  |
| 14x36              | 41,430 | 24x30                       | 53,280 | 28x40 | 78,185 |  |  |
|                    |        |                             |        |       |        |  |  |



Stairs in double wide

### \*\*\*more sizes & sidings \*\*\*Vinyl, Board n batten, Log Sid

|                                                           |                       |                | , ,   |  |  |
|-----------------------------------------------------------|-----------------------|----------------|-------|--|--|
| LVL Beam- extends open area to 20                         | ' (24') <b>\$52</b> 5 | Shiplap siding |       |  |  |
| Extra insulated window \$395                              |                       | 14x24          | 6,285 |  |  |
| 10' Dormer w/4 INS windows                                | 14x28                 | 7,275          |       |  |  |
| 12" gable overhang \$395                                  | 14x36                 | 8,250          |       |  |  |
| Cl