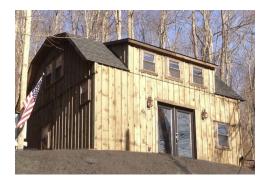

Exterior of 12' dormer w/5 windows

Interior of 12' dormer w/5 windows

**Cabin Package Includes:** Duratemp T-1-11 Siding, moisture barrier, fully vented, 2x6 walls, Tyvek wrap, insulated floor, insulated windows, 12" overhang, & 9-lite house door