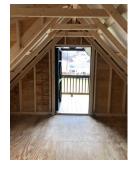

Exterior of 12' dormer w/5 windows

Interior of 12' dormer w/5 windows

**Cabin Package Includes:** Duratemp T-1-11 Siding, moisture barrier, fully vented, 2x6 walls, Tyvek wrap, insulated floor, insulated windows, 12" overhang, & 9-lite house door