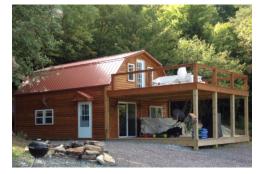

**24x24 Cabin**– Features log siding. Options include small roof over door, sliding door, 15-lite door in upper level. *Decks installed by independent contractor.* 

14x28 Cabin– Like the "Morgans " \$51,995 Eliminate dormers- \$3,685 ea, T-1-11 Siding– save \$7,270