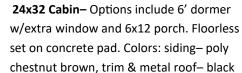

Roofing Colors Brite White Ash Gray Charcoal Bronze Brown Tan Light Stone Beige Slate Blue Red Evergreen Gold Black Clay Bone White Burgundy Tri-State Gazebo 6653 Bittinger Rd. Swanton, MD 21561

301-245-4848 www.tristategazebo.com

# TWO STORY MODULAR



# **CABINS**



**Amish Built** 

Recreational Cabins

**20x20 Cabin**– Features Board & Batten Siding, 12' dormer, ins windows, and more



**24x28 Cabin**– Options include 12' dormer w/3 extra windows, 9x28 porch, extra ins windows. Colors: siding– red, trim– clay, metal roof– bronze



Exterior of 12' dormer w/5 windows



Interior of 12' dormer w/5 windows



**Cabin Package Includes:** Duratemp T-1-11 Siding, moisture barrier, fully vented, 2x6 walls, Tyvek wrap, insulated floor, insulated windows, 12" overhang, & 9-lite house door







**24x24 Cabin**– Features log siding. Options include small roof over door, sliding door, 15-lite door in upper level. *Decks installed by independent contractor.* 





14x28 Cabin– Like the "Morgans " \$51,995 Eliminate dormers- \$3,685 ea, T-1-11 Siding– save \$7,270





# Ideas For Finished Interiors...

Note: All interiors finished by customers. We do not finish interiors