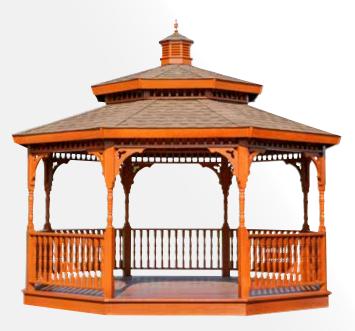

#### Wood Gazebo 14' x 14'

Octagon Double Roof w/ Optional Queen Anne Braces, Turned Posts, & Wilderness Series Teak Stain