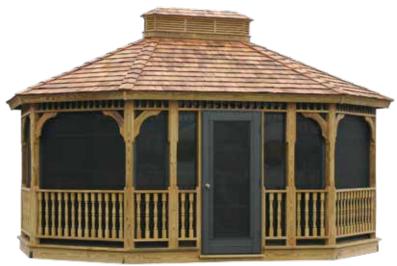

# Rectangle Gazebos

A gazebo should be an outdoor extension of your home. A repeat of your personality. If you love the great outdoors and love gathering with friends and loved ones one of our larger gazebos is a great option!

The rectangle gazebo style gives you the most outdoor living space of all our gazebos. Relax outdoors with the extended family while still having a roof over your head in one of these well built outdoor retreats.

Fill your life with the making of many happy memories

Single Roof or Double Roof

Choose between one roof line or two. With two roof lines, you have more ventilation.

Choose between a Vinyl or Wood Gazebo