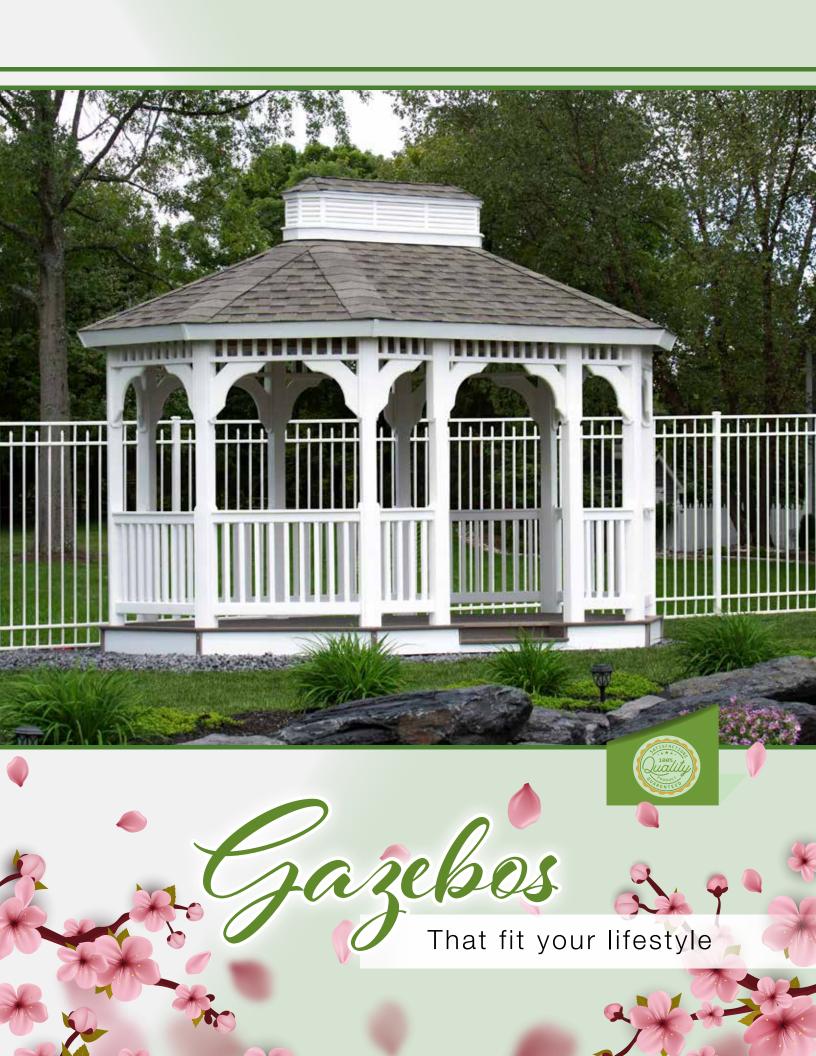

# Gingle-Roof Gazebos

Time spent outdoors with family and friends... priceless. When you chose a LV gazebo, you have the perfect place to spend that time, without extra upkeep. Our gazebos have many options so you can make them both work for you and add a beautiful focal point for your outdoor space. All of our wood gazebos come standard with shingle color choices. Our vinyl gazebos come standard with your choice of shingle color and your choice of four composite decking colors. Cupolas are included with all gazebos.

Wood Gazebo 10' x 10'

Octagon Single Roof with Wilderness Series Dark Oak Stain

Vinyl Gazebo 10' x 10'

Octagon Single Roof with Optional Queen Ann Braces