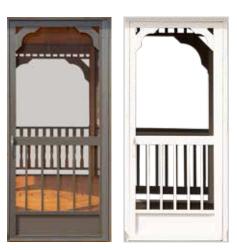

### Screen Package

Keep out the bugs and mosquitoes with a screened gazebo, and make your time outdoors much more enjoyable!

Electrical

Package

Includes a hidden wire from the bottom to the cupola which allows you to install your own switch box and light/fan fixture.

Screens and Door are Aluminum Frame with Fiberglass Screen

Screening package includes heavy duty PCA door.

Traditional

Authorized Dealer