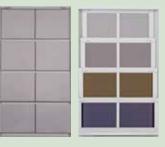

breeze®

Available in 4 colors

- Clear
- Smoke Gray
- Bronze
- Dark Gray

Add an Eze-Breeze® vinyl window package with screens and get much more use out of your Gazebo

Single Roof Gazebo with Eze-Breeze® Sliding Windows