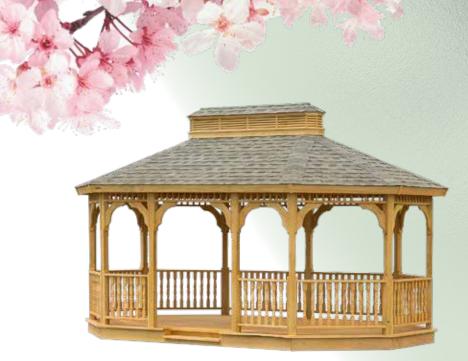

#### Wood Gazebo 12' x 22'

Oval Single Roof w/ Bee's Wax Stain

Wood Gazebos come standard with 2x3 turned spindles, quarter sawn 4x4 posts, and 2x6 decking.