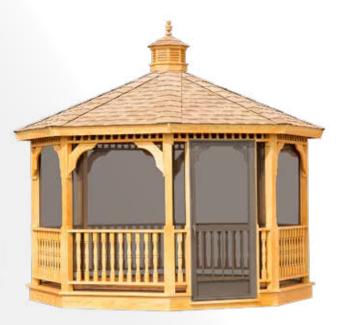

#### Wood Gazebo 12' x 12'

Octagon Single Roof with Optional Screens & Bee's Wax Stain

LV single roof gazebos come with a full length vented cupola and 4x4 runners are installed for shipping and ventilation purposes on all gazebos at no extra charge.

### Screen Package

Keep out the bugs and mosquitoes with a screened gazebo, and make your time outdoors much more enjoyable!

Electrical

Package

Includes a hidden wire from the bottom to the cupola which allows you to install your own switch box and light/fan fixture.

Screens and Door are Aluminum Frame with Fiberglass Screen

Screening package includes heavy duty PCA door.

Traditional

Authorized Dealer