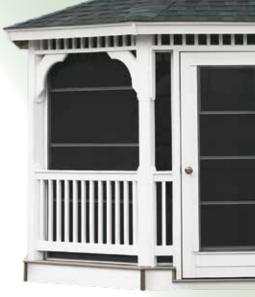

### Screen Package

Keep out the bugs and mosquitoes with a screened gazebo, and make your time outdoors much more enjoyable!

Electrical

Package

Includes a hidden wire from the bottom to the cupola which allows you to install your own switch box and light/fan fixture.

Screens and Door are Aluminum Frame with Fiberglass Screen

Screening package includes heavy duty PCA door.

Traditional

Authorized Dealer