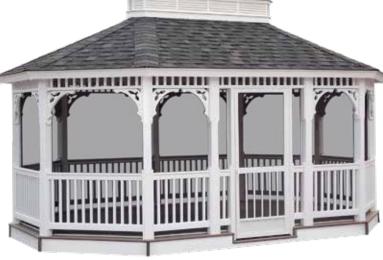

#### Vinyl Gazebo 12' x 12'

Octagon Double Roof with Optional Eze Breeze® Windows

The Vertical 4-Track Eze Breeze®
Windows with Screens Makes Your
Gazebo Into an Instant 3-Season
Outdoor Room.

Enjoy the light. The view. And the protection. Eze Breeze® vinyl-glazed panels deliver exceptional benefits: