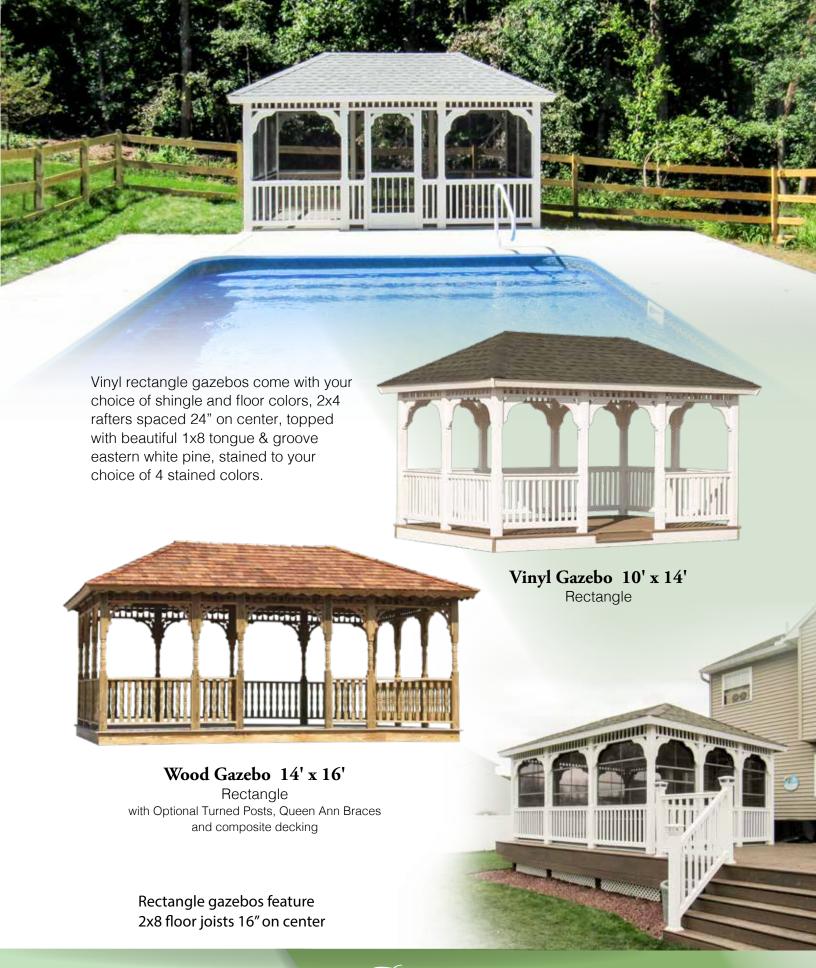

# Rectangle Gazebos

A gazebo should be an outdoor extension of your home. A repeat of your personality. If you love the great outdoors and love gathering with friends and loved ones one of our larger gazebos is a great option!

The rectangle gazebo style gives you the most outdoor living space of all our gazebos. Relax outdoors with the extended family while still having a roof over your head in one of these well built outdoor retreats.

Fill your life with the making of many happy memories

Single Roof or Double Roof

Choose between one roof line or two. With two roof lines, you have more ventilation.

Choose between a Vinyl or Wood Gazebo

If clean and modern is your feel, then vinyl will work best for you. Between its low maintenance materials and its smooth appearance, it ads a modern dimension to any yard or garden. Lifetime warranty on vinyl. 25 year warranty on floor.