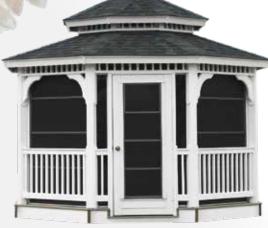

# Rectangle Gazebos

A gazebo should be an outdoor extension of your home. A repeat of your personality. If you love the great outdoors and love gathering with friends and loved ones one of our larger gazebos is a great option!

The rectangle gazebo style gives you the most outdoor living space of all our gazebos. Relax outdoors with the extended family while still having a roof over your head in one of these well built outdoor retreats.

Fill your life with the making of many happy memories

Single Roof or Double Roof

Choose between one roof line or two. With two roof lines, you have more ventilation.

Choose between a Vinyl or Wood Gazebo

It for the second secon

If you are looking for something with a natural feel, our wood options are meant for you. We use only pressure treated Southern Yellow Pine for the structure of our Gazebo and finish the roof with a beautiful 1"x8" tongue & groove white pine in the ceiling. This gazebo will add an earthy feel.