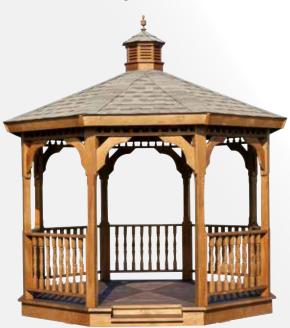

#### Wood Gazebo 12' x 12'

Octagon Single Roof with Optional Screens & Bee's Wax Stain

LV single roof gazebos come with a full length vented cupola and 4x4 runners are installed for shipping and ventilation purposes on all gazebos at no extra charge.