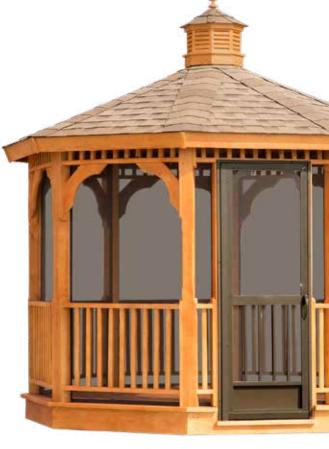

#### Wood Gazebo 12' x 12'

Octagon Single Roof with Optional Screens & Bee's Wax Stain

LV single roof gazebos come with a full length vented cupola and 4x4 runners are installed for shipping and ventilation purposes on all gazebos at no extra charge.

### Screen Package

Keep out the bugs and mosquitoes with a screened gazebo, and make your time outdoors much more enjoyable!

Electrical

Package

Includes a hidden wire from the bottom to the cupola which allows you to install your own switch box and light/fan fixture.

Screens and Door are Aluminum Frame with Fiberglass Screen

Screening package includes heavy duty PCA door.

Traditional

Authorized Dealer