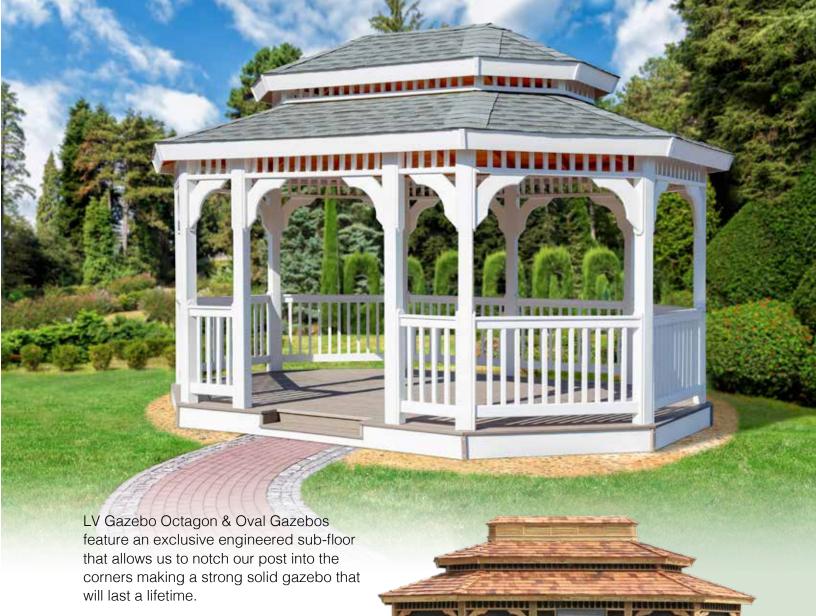

#### Wood Gazebo 12' x 22'

Oval Single Roof w/ Bee's Wax Stain

Wood Gazebos come standard with 2x3 turned spindles, quarter sawn 4x4 posts, and 2x6 decking.