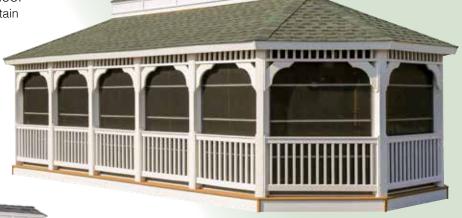

The rectangle gazebo style gives you the most outdoor living space of all our gazebos. Relax outdoors with the extended family while still having a roof over your head in one of these well built outdoor retreats.

Fill your life with the making of many happy memories

Single Roof or Double Roof

Choose between one roof line or two. With two roof lines, you have more ventilation.

Choose between a Vinyl or Wood Gazebo