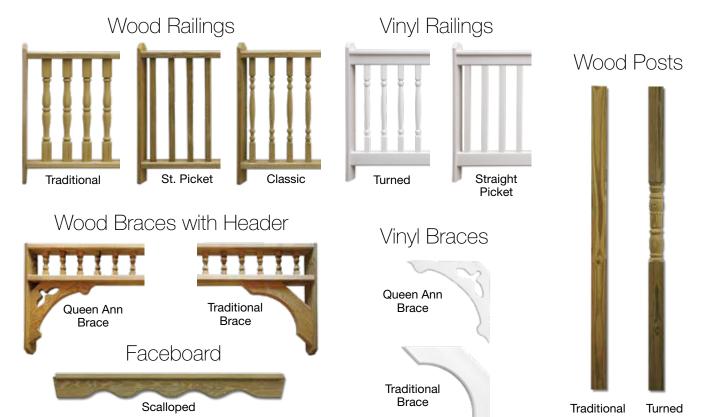

OATING

Our Wilderness Series Stain has nanotechnology UV inhibiting pigments that refract the damaging rays of the sun which will keep your structure looking great and lasting longer-especially in climates with long sun exposure.

#### Shingle Colors



















Vinyl Colors







Clay

#### Metal Colors













Slate



Black





Screens are held in place with easy removable strip

### Screen Package

Keep out the bugs and mosquitoes with a screened gazebo, and make your time outdoors much more enjoyable!

Electrical

Package

Includes a hidden wire from the bottom to the cupola which allows you to install your own switch box and light/fan fixture.



Screens and Door are Aluminum Frame with Fiberglass Screen



Screening package includes heavy duty PCA door.

Traditional





Authorized Dealer