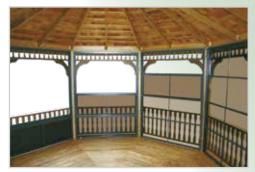

Inside View of EZ Breeze® Windows

Vinyl Windows include Heavy Duty PGT Door

The Vertical 4-Track Makes your gazebo into an instant 3-season outdoor room.

Enjoy the light. The view. And the protection. Eze-Breeze® vinyl-glazed panels with screens deliver exceptional benefits:

- Returns to its original shape in minutes, even when the vinyl is impacted
- Custom-made to exceed expectations
- Lifetime warranty on frames and a 10-year warranty on vinyl, screen, and moving parts
- Lets the breeze in with up to 75% ventilation
- Protects furniture by eliminating 99% of harmful UV rays
- Provides easy operation with panels that can be raised and lowered
- Makes cleaning simple with removable vents
- Aluminum-extruded main frame