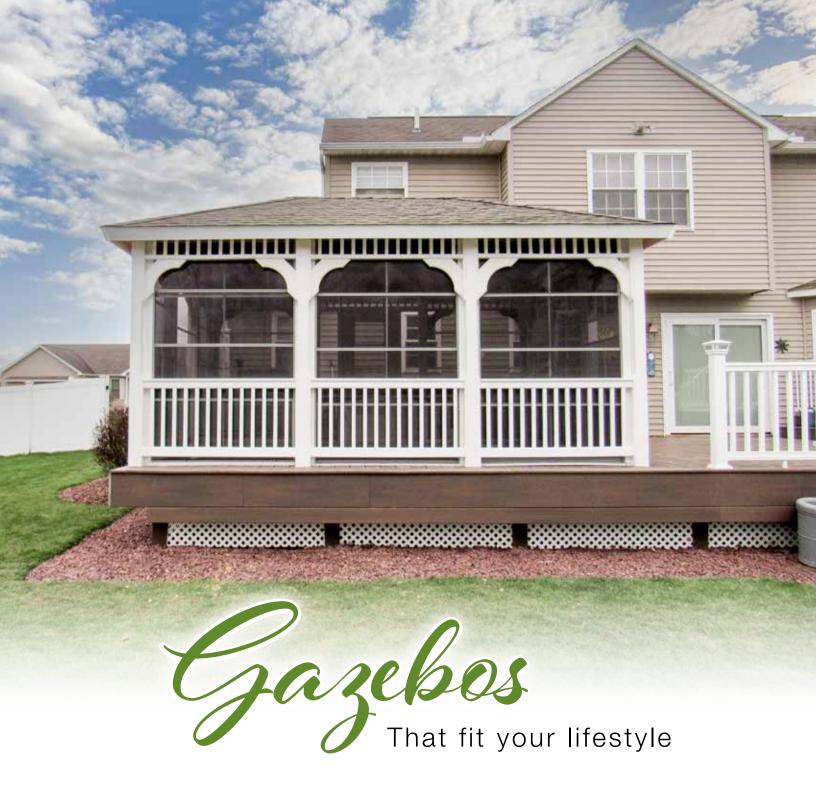

# Gingle-Roof Gazebos

Time spent outdoors with family and friends... priceless. When you chose a LV gazebo, you have the perfect place to spend that time, without extra upkeep. Our gazebos have many options so you can make them both work for you and add a beautiful focal point for your outdoor space. All of our wood gazebos come standard with shingle color choices. Our vinyl gazebos come standard with your choice of shingle color and your choice of four composite decking colors. Cupolas are included with all gazebos.

### Screen Package

Keep out the bugs and mosquitoes with a screened gazebo, and make your time outdoors much more enjoyable!

Electrical

Package

Includes a hidden wire from the bottom to the cupola which allows you to install your own switch box and light/fan fixture.