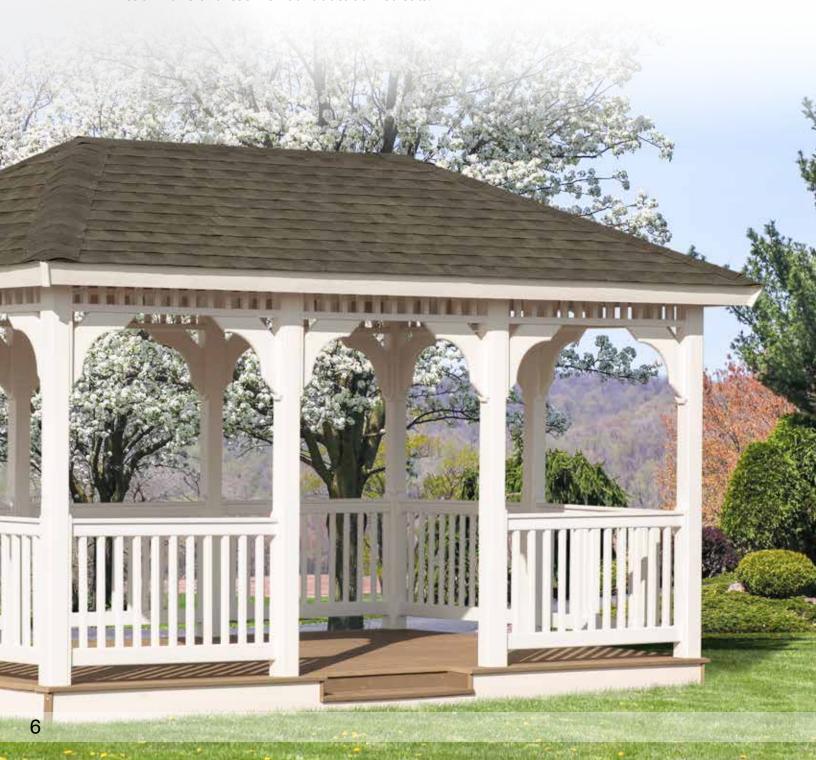

## Double-Roof Gazebos

Do you need a private nook to de-stress? A double roof gazebo is the perfect choice to add character to your backyard garden with its two distinct roof lines. It will add beauty and value to your property, all while giving you a place to connect with nature and spend time outdoors.