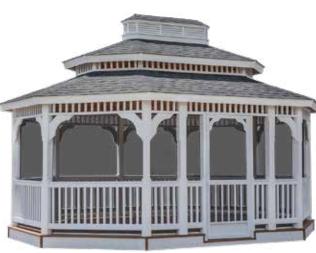

#### Vinyl Gazebo 12' x 20'

Oval Single Roof with Optional Screens and Queen Ann Braces