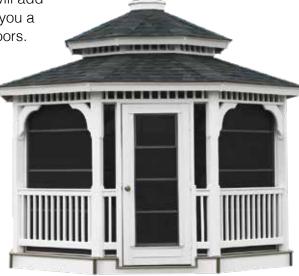

#### Wood Gazebo 12' x 12'

Octagon Single Roof with Optional Screens & Bee's Wax Stain

LV single roof gazebos come with a full length vented cupola and 4x4 runners are installed for shipping and ventilation purposes on all gazebos at no extra charge.