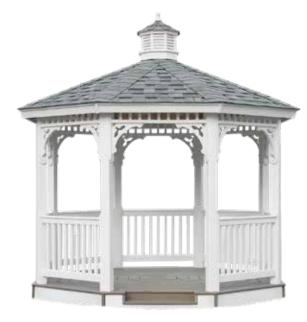

#### Vinyl Gazebo 12' x 20'

Oval Single Roof with Optional Screens and Queen Ann Braces