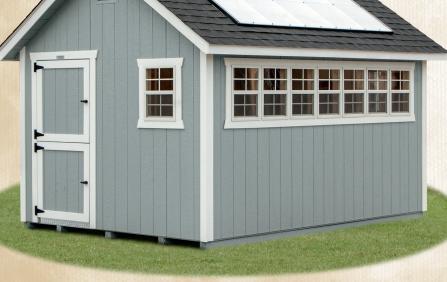

# 10 x 14 Arlington Garden House

Shown with LP Smart Side. Also shown with optional gable end vents & diamond tread plate.