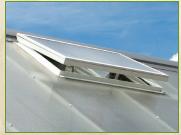

# Additional Options:

- Optional electrical package includes a 1500 watt heater, 1-2 pull string lights, and 1-2 GFCI receptacles.
- Optional high tunnel vent also available (opens & closes automatically according to your preset temperature range).