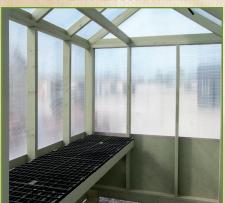

8 x 12 Greenhouse Interior

ARLINGTON House

Available in Sizes
Ranging From
8 x 10 to 10 x 20
in Any Siding Type

Arlington Garden House Interior

- Skylight in roof
- 8" Roof Overhangs
- 18" x 23" windows the length of the building on one eave side
- Two additional 18" x 23" windows; one on each gable end
- 36" Dutch Door
- 3' wide workbench the length of the building inside
- Standard heavy duty shed construction