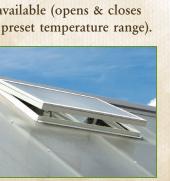

# Additional Options:

- Optional electrical package includes a 1500 watt heater, 1-2 pull string lights, and 1-2 GFCI receptacles.
- Optional high tunnel vent also available (opens & closes automatically according to your preset temperature range).