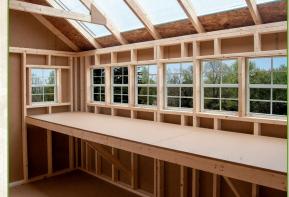

8 x 12 Greenhouse Interior

ARLINGTON House

Available in Sizes
Ranging From
8 x 10 to 10 x 20
in Any Siding Type

Arlington Garden House Interior

- Skylight in roof
- 8" Roof Overhangs
- 18" x 23" windows the length of the building on one eave side
- Two additional 18" x 23" windows; one on each gable end
- 36" Dutch Door
- 3' wide workbench the length of the building inside
- Standard heavy duty shed construction