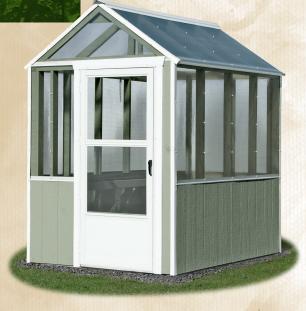

## 6 x 8 Greenhouse

### Includes:

- 2 x 4 framework
- 8mm clear twinwall polycarbonate on roof and upper walls
- LP Smart Side on lower walls
- 24" x 8' plastic shelf
- 2 x 4 above shelf for hanging baskets
- 36" x 80" Greenhouse Door
- No floor design with 4 x 4 runners