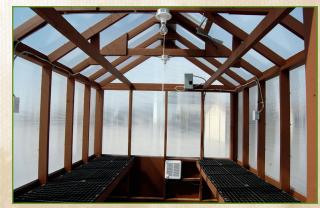

8 x 12 Greenhouse Interior

ARLINGTON House

Available in Sizes
Ranging From
8 x 10 to 10 x 20
in Any Siding Type

Arlington Garden House Interior

- Skylight in roof
- 8" Roof Overhangs
- 18" x 23" windows the length of the building on one eave side
- Two additional 18" x 23" windows; one on each gable end
- 36" Dutch Door
- 3' wide workbench the length of the building inside
- Standard heavy duty shed construction