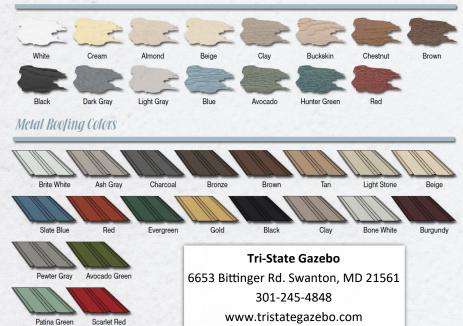

| 50,825 | 28x36 | 72,150 |
| 14x36                                                      | 41,430 | 24x30                       | 53,280 | 28x40 | 78,185 |
| ***more sizes & sidings ***Vinyl, Board n batten, Log Sidi |        |                             |        |       |        |



Stairs in double wide

LVL Beam- extends open area to 20' (24') \$525 Shiplap siding Extra insulated window \$395 14x24 6,285 10' Dormer w/4 INS windows \$3685 7,275 14x28 9,230 12" gable overhang \$395 14x36 10,470 Closed rafters on balcony \$450 24x24 12,560 Custom paint: - 24' \$285; + 24' \$450 24x30 6' Balcony w/9 lite door, railing \$1700 6' Porch \$1195 Lean-to Side Porch roof- up to 9'wide \$19/SQft, plus 600 Extra 9-lite door \$ 425 Sm roof over door \$345



Stairs in single wide

## Paint Colors



## TWO STORY MODULAR



Amish Built Recreational Cabins

EST 1997

**20x20 Cabin**– Features Board & Batten Siding, 12' dormer, ins windows, and more





**24x28 Cabin**– Options include 12' dormer w/3 extra windows, 9x28 porch, extra ins windows. Colors: siding– red, trim– clay, metal roof– bronze

Exterior of 12' dormer w/5 windows





Interior of 12' dormer w/5 windows



**Cabin Package Includes:** Duratemp T-1-11 Siding, moisture barrier, fully vented, 2x6 walls, Tyvek wrap, insulated floor, insulated windows, 12" overhang, & 9-lite house door

**24x32 Cabin**– Options include 6' dormer w/extra window and 6x12 porch. Floorless set on concrete pad. Colors: siding– poly chestnut brown, trim & metal roof– black





**24x24 Cabin**– Features log siding. Options include small roof ove