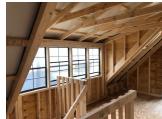

Exterior of 12' dormer w/5 windows

Interior of 12' dormer w/5 windows

**Cabin Package Includes:** Duratemp T-1-11 Siding, moisture barrier, fully vented, 2x6 walls, Tyvek wrap, insulated floor, insulated windows, 12" overhang, & 9-lite house door

## Ideas For Finished Interiors...

Note: All interiors finished by customers. We do not finish interiors