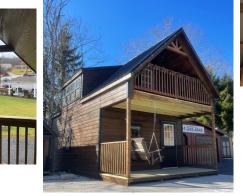

## TWO STORY MODULAR

Amish Built Recreational Cabins

EST 1997

**20x20 Cabin**– Features Board & Batten Siding, 12' dormer, ins windows, and more

**24x28 Cabin**– Options include 12' dormer w/3 extra windows, 9x28 porch, extra ins windows. Colors: siding– red, trim– clay, metal roof– bronze

**24x32 Cabin**– Options include 6' dormer w/extra window and 6x12 porch. Floorless set on concrete pad. Colors: siding– poly chestnut brown, trim & metal roof– black

**24x24 Cabin**– Features log siding. Options include small roof over door, sliding door, 15-lite door in upper level. *Decks installed by independent contractor.* 