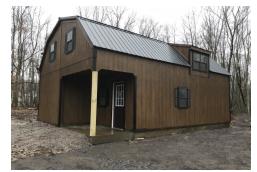

**24x32 Cabin**– Options include 6' dormer w/extra window and 6x12 porch. Floorless set on concrete pad. Colors: siding– poly chestnut brown, trim & metal roof– black

**24x24 Cabin**– Features log siding. Options include small roof over door, sliding door, 15-lite door in upper level. *Decks installed by independent contractor.* 