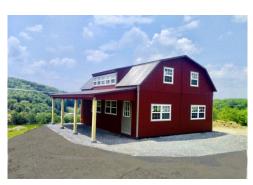

**24x32 Cabin**– Options include 6' dormer w/extra window and 6x12 porch. Floorless set on concrete pad. Colors: siding– poly chestnut brown, trim & metal roof– black

**24x24 Cabin**– Features log siding. Options include small roof over door, sliding door, 15-lite door in upper level. *Decks installed by independent contractor.* 