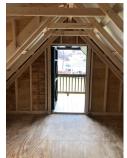

Exterior of 12' dormer w/5 windows

Interior of 12' dormer w/5 windows

**Cabin Package Includes:** Duratemp T-1-11 Siding, moisture barrier, fully vented, 2x6 walls, Tyvek wrap, insulated floor, insulated windows, 12" overhang, & 9-lite house door

## Ideas For Finished Interiors...

Note: All interiors finished by customers. We do not finish interiors