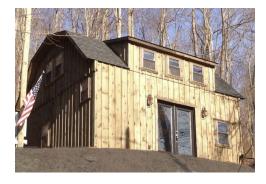

## TWO STORY MODULAR

Amish Built Recreational Cabins

EST 1997

**20x20 Cabin**– Features Board & Batten Siding, 12' dormer, ins windows, and more

**24x28 Cabin**– Options include 12' dormer w/3 extra windows, 9x28 porch, extra ins windows. Colors: siding– red, trim– clay, metal roof– bronze