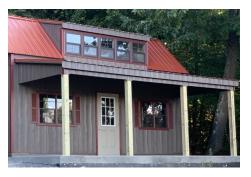

Exterior of 12' dormer w/5 windows

Interior of 12' dormer w/5 windows

**Cabin Package Includes:** Duratemp T-1-11 Siding, moisture barrier, fully vented, 2x6 walls, Tyvek wrap, insulated floor, insulated windows, 12" overhang, & 9-lite house door