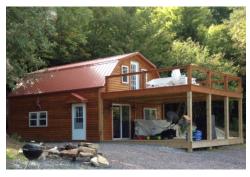

**24x32 Cabin**– Options include 6' dormer w/extra window and 6x12 porch. Floorless set on concrete pad. Colors: siding– poly chestnut brown, trim & metal roof– black

**24x24 Cabin**– Features log siding. Options include small roof over door, sliding door, 15-lite door in upper level. *Decks installed by independent contractor.* 