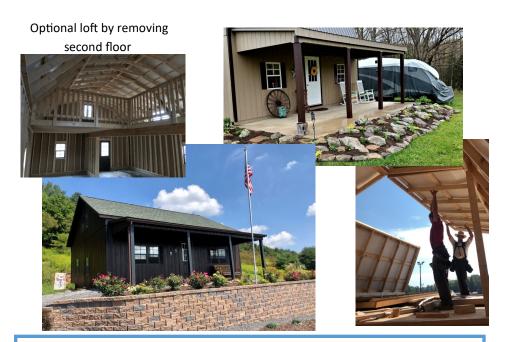

## TWO STORY MODULAR

Amish Built Recreational Cabins

EST 1997

**20x20 Cabin**– Features Board & Batten Siding, 12' dormer, ins windows, and more

**24x28 Cabin**– Options include 12' dormer w/3 extra windows, 9x28 porch, extra ins windows. Colors: siding– red, trim– clay, metal roof– bronze

Exterior of 12' dormer w/5 windows

Interior of 12' dormer w/5 windows

**Cabin Package Includes:** Duratemp T-1-11 Siding, moisture barrier, fully vented, 2x6 walls, Tyvek wrap, insulated floor, insulated windows, 12" overhang, & 9-lite house door

**24x32 Cabin**– Options include 6' dormer w/extra window and 6x12 porch. Floorless set on concrete pad. Colors: siding– poly chestnut brown, trim & metal roof– black

**24x24 Cabin**– Features log siding. Options include small roof over door, sliding door, 15-lite door in upper level. *Decks installed by independent contractor.* 