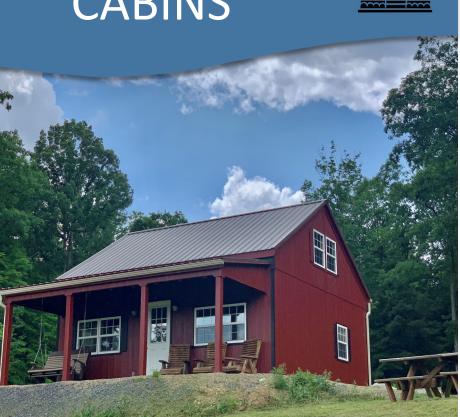

## TWO STORY MODULAR

Amish Built Recreational Cabins

EST 1997

**20x20 Cabin**– Features Board & Batten Siding, 12' dormer, ins windows, and more

**24x28 Cabin**– Options include 12' dormer w/3 extra windows, 9x28 porch, extra ins windows. Colors: siding– red, trim– clay, metal roof– bronze