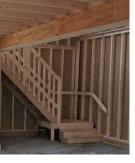

Stairs in double wide

LVL Beam- extends open area to 20' (24') \$525 Shiplap siding Extra insulated window \$395 14x24 6,285 10' Dormer w/4 INS windows \$3685 7,275 14x28 9,230 12" gable overhang \$395 14x36 10,470 Closed rafters on balcony \$450 24x24 12,560 Custom paint: - 24' \$285; + 24' \$450 24x30 6' Balcony w/9 lite door, railing \$1700 6' Porch \$1195 Lean-to Side Porch roof- up to 9'wide \$19/SQft, plus 600 Extra 9-lite door \$ 425 Sm roof over door \$345

Stairs in single wide