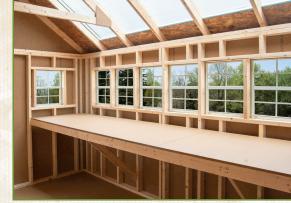

8 x 12 Greenhouse Interior

ARLINGTON House

Available in Sizes
Ranging From
8 x 10 to 10 x 20
in Any Siding Type

Arlington Garden House Interior

- Skylight in roof
- 8" Roof Overhangs
- 18" x 23" windows the length of the building on one eave side
- Two additional 18" x 23" windows; one on each gable end
- 36" Dutch Door
- 3' wide workbench the length of the building inside
- Standard heavy duty shed construction