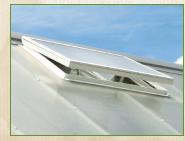

## Additional Options:

- Optional electrical package includes a 1500 watt heater, 1-2 pull string lights, and 1-2 GFCI receptacles.
- Optional high tunnel vent also available (opens & closes automatically according to your preset temperature range).