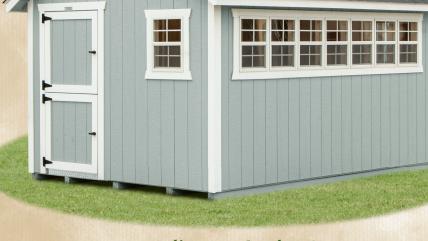

# 10 x 14 Arlington Garden House

Shown with LP Smart Side. Also shown with optional gable end vents & diamond tread plate.