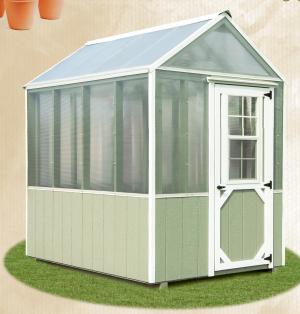

# Greenhouses

Two Standard Sizes Available: 6 x 8 and 8 x 12

### 6 x 8 Greenhouse

#### Includes:

- 2 x 4 framework
- 8mm clear twinwall polycarbonate on roof and upper walls
- LP Smart Side on lower walls
- 24" x 8' plastic shelf
- 2 x 4 above shelf for hanging baskets
- Single door with window
- No floor design with 4 x 4 runners

## Additional Options:

- Optional electrical package includes a 1500 watt heater, 1-2 pull string lights, and 1-2 GFCI receptacles.
- Optional high tunnel vent also available (opens & closes automatically according to your preset temperature range).