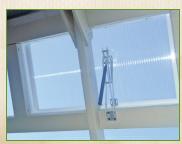

## Additional Options:

- Optional electrical package includes a 1500 watt heater, 1-2 pull string lights, and 1-2 GFCI receptacles.
- Optional high tunnel vent also available (opens & closes automatically according to your preset temperature range).