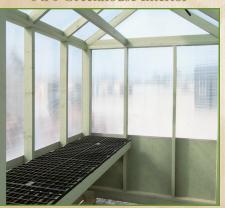

8 x 12 Greenhouse Interior

ARLINGTON House

Available in Sizes
Ranging From
8 x 10 to 10 x 20
in Any Siding Type

Arlington Garden House Interior

- Skylight in roof
- 8" Roof Overhangs
- 18" x 23" windows the length of the building on one eave side
- Two additional 18" x 23" windows; one on each gable end
- 36" Dutch Door
- 3' wide workbench the length of the building inside
- Standard heavy duty shed construction

#### Includes:

- 2 x 4 framework
- on roof and upper walls
- LP Smart Side on lower walls
- Two 24" x 12' plastic shelves
- 2 x 4 above each shelf for hanging baskets
- Single door with window
- No floor design with 4 x 4 runners