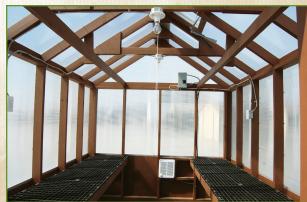

8 x 12 Greenhouse Interior

ARLINGTON House

Available in Sizes
Ranging From
8 x 10 to 10 x 20
in Any Siding Type

Arlington Garden House Interior

- Skylight in roof
- 8" Roof Overhangs
- 18" x 23" windows the length of the building on one eave side
- Two additional 18" x 23" windows; one on each gable end
- 36" Dutch Door
- 3' wide workbench the length of the building inside
- Standard heavy duty shed construction